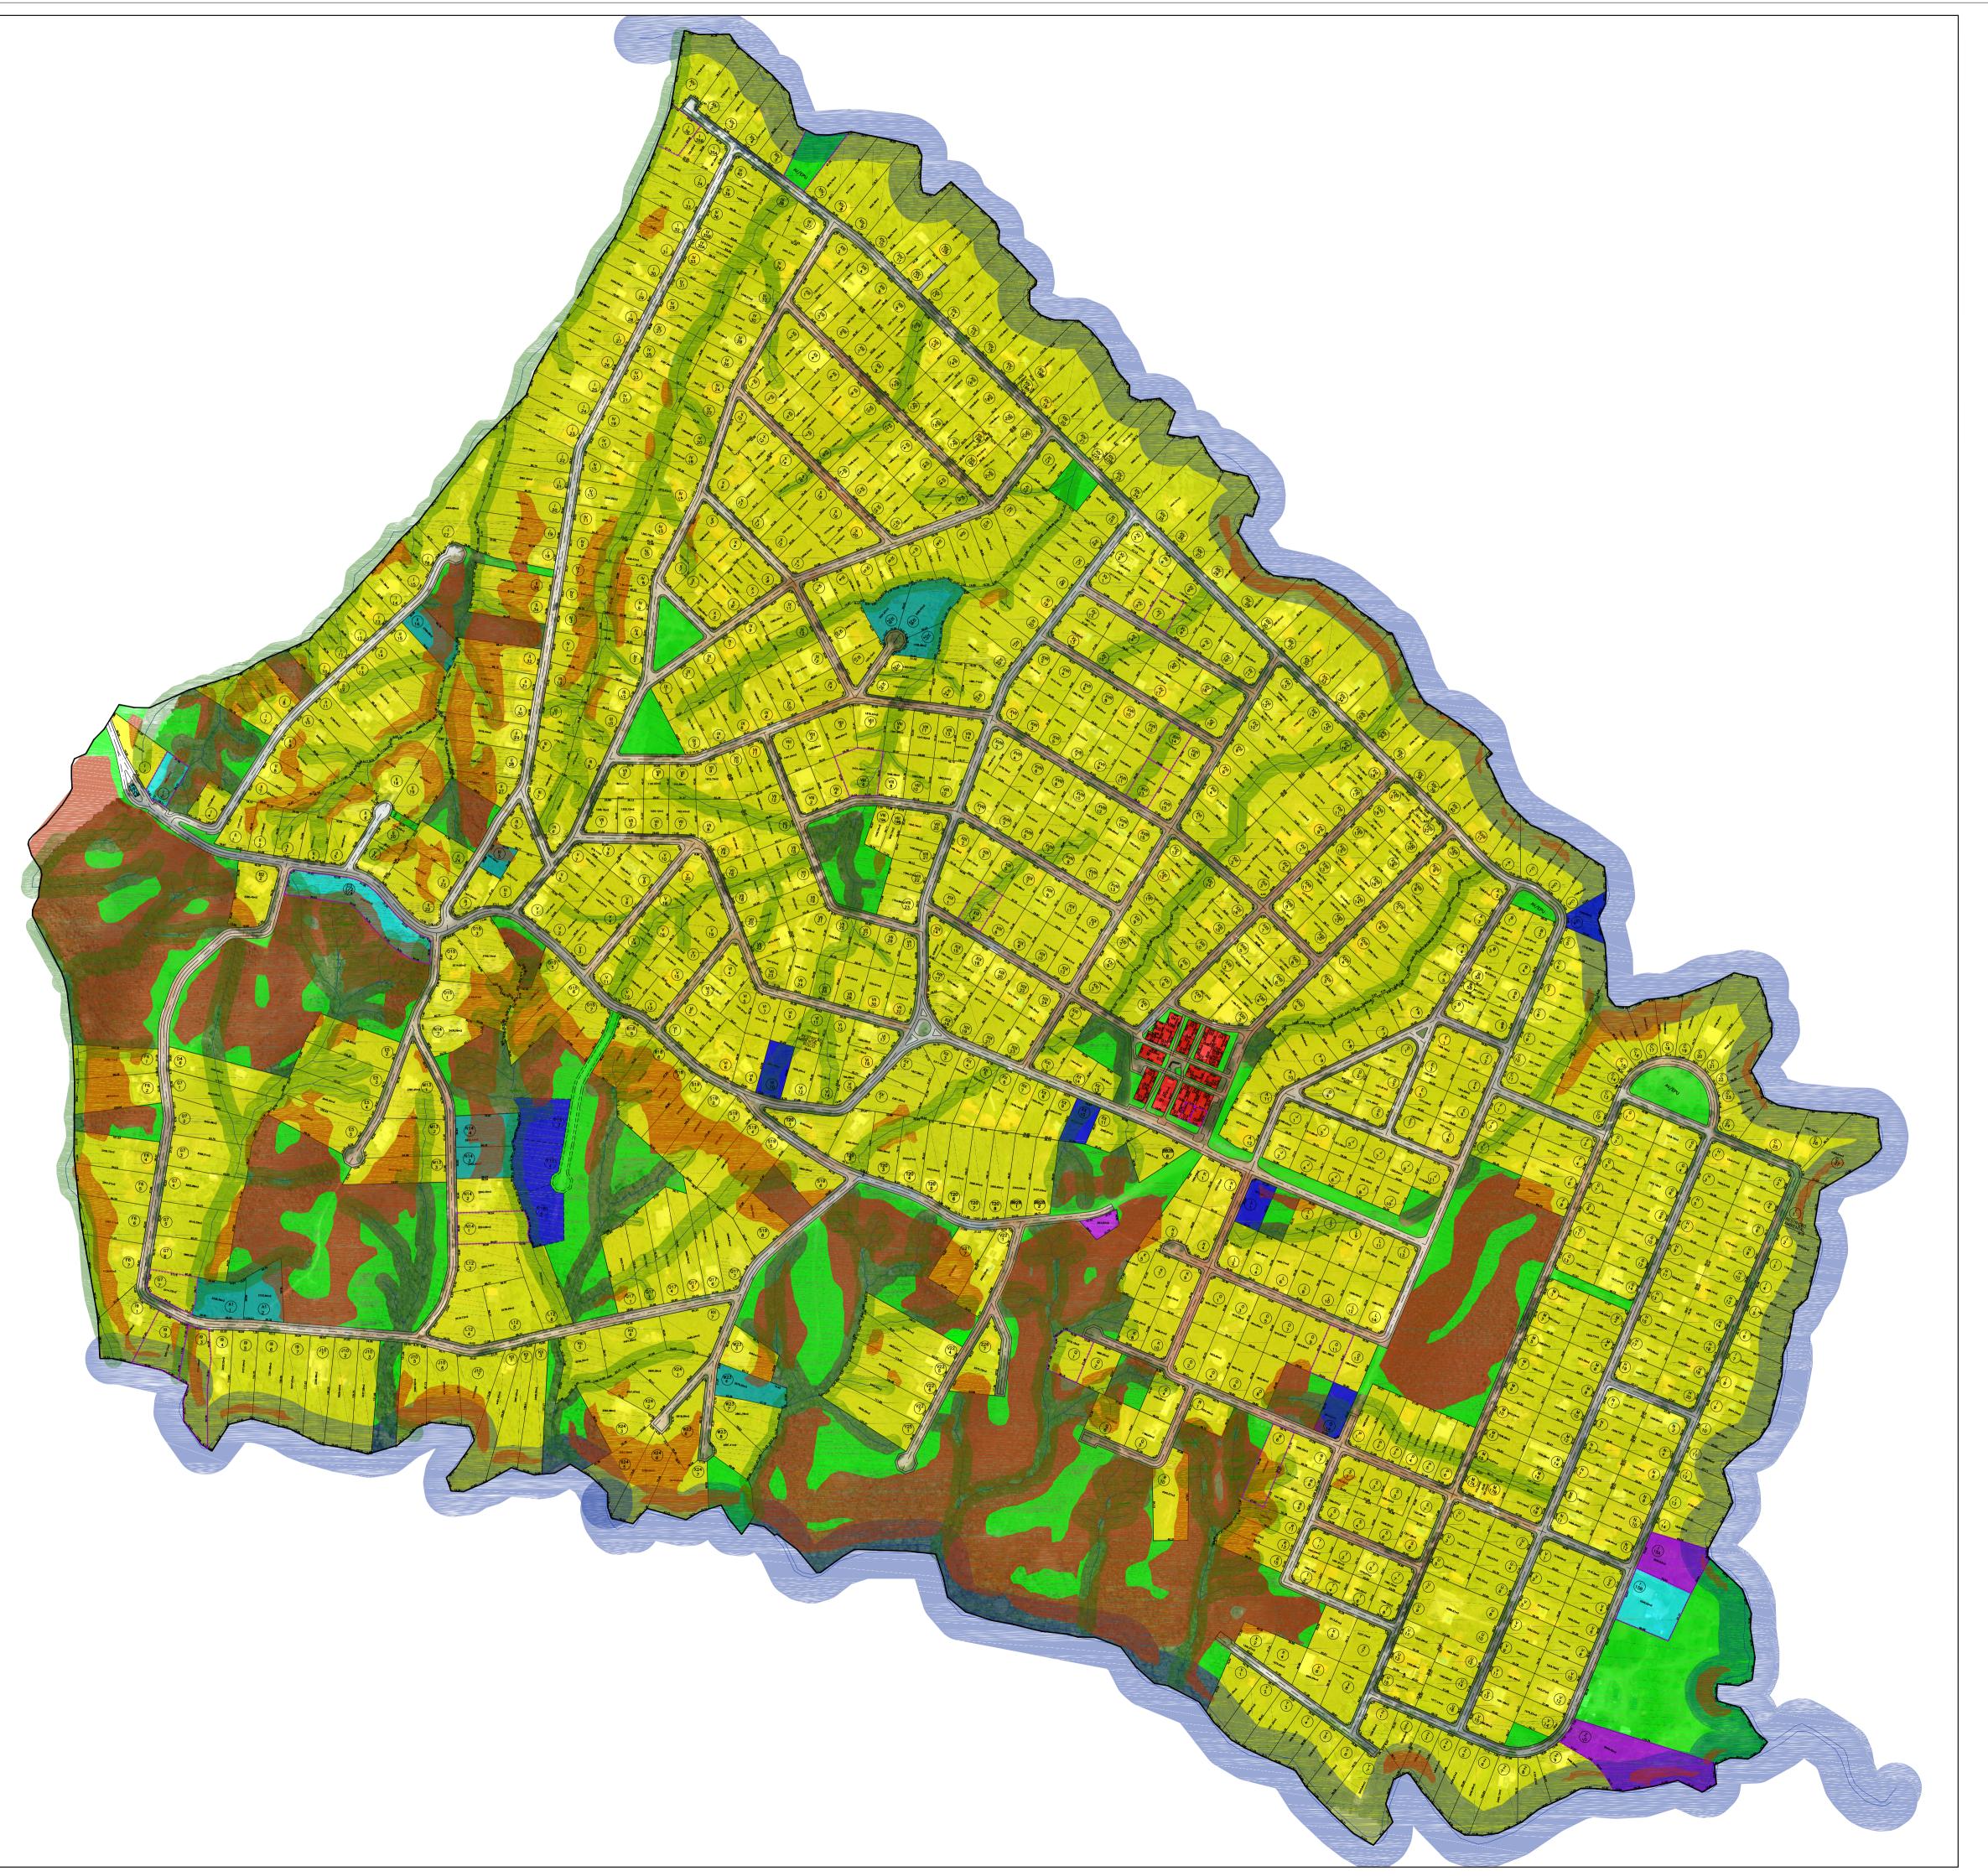

| Projeto de Regularização                                      | Fundiaria - Soi | ar da Serra  |         |
|---------------------------------------------------------------|-----------------|--------------|---------|
| Quadro Síntese de U                                           | Inidades Imobil | iárias       |         |
| ÁREA TOTAL DO EMPREENDIMENTO                                  |                 | 2.562.982,80 | 100,009 |
| ÁREA NÃO PASSÍVEL DE PARCELAMENTO (APPS E FAIXAS DE PROTEÇÃO) |                 | 876.505,24   | 34,209  |
| ÁREA PASSÍVEL DE PARCELAMENTO                                 | 1.686.477,56    | 65,809       |         |
| PARCELA                                                       | AMENTO          |              |         |
| ITEM                                                          | Nº LOTES        | ÁREA (m²)    | %       |
| 1. USO RESIDENCIAL                                            | 872             | 1.232.551,91 | 73,08   |
| 2. USO COMERCIAL                                              | 23              | 6.587,61     | 0,39    |
| 3. USO INSTITUCIONAL                                          | 4               | 10.227,89    | 0,619   |
| 4. EQUIPAMENTOS URBANOS                                       | 3               | 14.147,99    | 0,849   |
| 5. ÁREAS PARA COMPENSAÇÃO URBANÍSTICA                         | 10              | 23.182,63    | 1,37    |
| TOTAL ÁREA LOTES                                              | 912             | 1.286.698,03 | 76,29   |
| 6. SISTEMA VIÁRIO                                             | •               | 261.747,90   | 15,52   |
| 7. ÁREAS VERDES                                               | 137.981,63      | 8,18         |         |
| TOTAL ÁREAS PÚBLICAS (LEI 6.766/79) (4+6+7)                   |                 | 422.912,16   | 25,08   |
| TOTAL ÁREAS PÚBLICAS (DIUR) (4+7)                             |                 | 175.312,25   | 10,40   |
| TOTAL GERAL                                                   |                 | 1.686.427,56 | 100,009 |

| TO THE GENERAL                                         |
|--------------------------------------------------------|
| LEGENDA  condicionantes ambientais  faixas de proteção |
| ÁREA DE PRESERVAÇÃO PERMANENTE                         |
| DECLIVIDADE ACIMA DE 30%                               |
| USOS                                                   |
| USO RESIDENCIAL                                        |
| USO COMERCIAL                                          |
| USO INSTITUCIONAL                                      |
| ÁREAS VERDES                                           |
| ÁREAS VERDES — PERMUTA                                 |
| EQUIPAMENTOS URBANOS — EU                              |
| ÁREAS DE COMPENSAÇÃO URBANÍSTICA                       |
| LOTES DO CONDOMÍNIO                                    |

| Geo Lógica ( | Consultoria Aml | oiental Ltda                 | RT: ADRIANO BUENO MACHAD |                      |
|--------------|-----------------|------------------------------|--------------------------|----------------------|
| MAPA         | 4 01 — ESTU     | DO PRELIMINA                 | AR DE URBANI             | SMO <sub>urb v</sub> |
|              | )  <br>         |                              | BOTÂNICO -               |                      |
| LI           | O               | CONDOMINIC                   | O RURAL SOLAI            | R DA SERR            |
| PLANTA GERAL | FOLHA: 01/01    | CONDOMINIO  ESCALA: VARIÁVEL | DATA: DEZEMBRO/2020      | R DA SERR            |